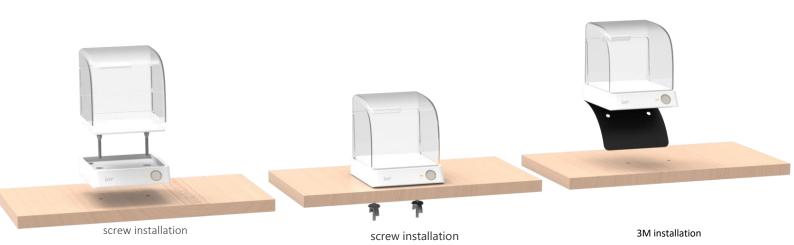

#### Features

Square Alarm Base: 95\*95\*90mm;

Suitable for adhesive, screw installation;

Support using charging cable (cable can go through from bottom or side)

Double alarm design: illegal removal + illegal opening;