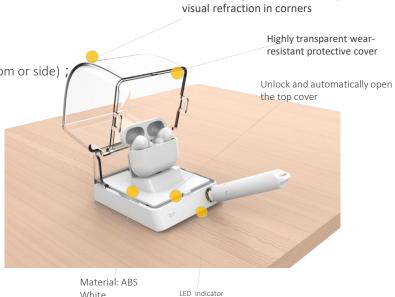

#### Features

Square Alarm Base: 95\*95\*90mm;

Suitable for adhesive, screw installation;

Support using charging cable (cable can go through from bottom or side)

Double alarm design: illegal removal + illegal opening;

Alarm Sound≥90DB(10cm);

Easy to open and unlock;

AAA\*2 battery (Need to purchase locally);

Accept OEM for transparent protective cover on demand;

White

- 1. Detachable stand design The display of different products only needs to change the plastic support. And the default selection is watch stand.
- 2. The charging cable can go through the ibox