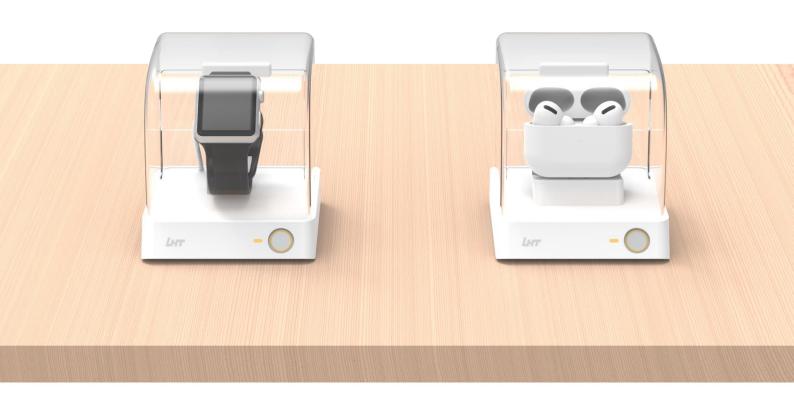

## Innovative and streamlined

The iBox protection box is designed with an alarm detection system and a transparent dust protection cover, which is especially suitable for the display EarPods, watches, lenses, perfumes and other products.

### iBox090

#### Features

Square Alarm Base: 95\*95\*90mm;

Suitable for adhesive, screw installation;

Support using charging cable (cable can go through from bottom or side)

Double alarm design: illegal removal + illegal opening;